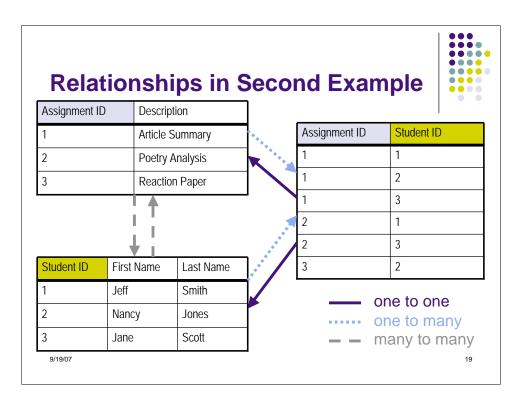

|              | her Exa    |           |               |            |
|--------------|------------|-----------|---------------|------------|
| Assignment I | D Descrip  | otion     |               |            |
| 1            | Article    | Summary   | Assignment ID | Student ID |
| 2            | Poetry     | Analysis  | 1             | 1          |
| 3            | Reactio    | on Paper  | 1             | 2          |
|              |            |           | 1             | 3          |
| Student ID   | First Name | Last Name | 2             | 1          |
| 1            | Jeff       | Smith     | 2             | 3          |
| 2            | Nancy      | Jones     | 3             | 2          |
| 3            | Jane       | Scott     |               |            |