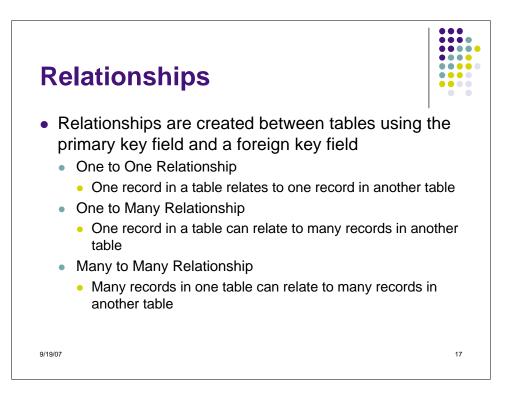

7

- Multiple items in color field
- Duplicate records / no primary key

9/19/07

| item       | color  | price | tax  |  |
|------------|--------|-------|------|--|
| T-shirt    | red    | 12.00 | 0.60 |  |
| T-shirt    | blue   | 12.00 | 0.60 |  |
| polo       | red    | 12.00 | 0.60 |  |
| polo       | yellow | 12.00 | 0.60 |  |
| sweatshirt | blue   | 25.00 | 1.25 |  |
| sweatshirt | black  | 25.00 | 1.25 |  |