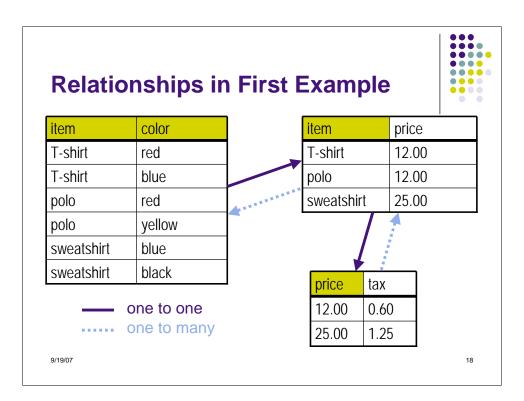

| item       | color  | price | tax  |  |
|------------|--------|-------|------|--|
| T-shirt    | red    | 12.00 | 0.60 |  |
| T-shirt    | blue   | 12.00 | 0.60 |  |
| polo       | red    | 12.00 | 0.60 |  |
| polo       | yellow | 12.00 | 0.60 |  |
| sweatshirt | blue   | 25.00 | 1.25 |  |
| sweatshirt | black  | 25.00 | 1.25 |  |